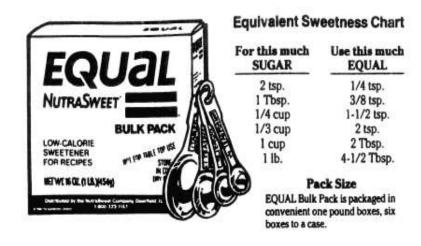

## Phenylketonurics: Contains Phenylalanine

One pound will make approximately 2 gallons diet syrup EQUAL \$7.50 a Pound

4 ½ <u>Tablespoons</u> <u>EQUAL</u> + 25ml. flavor concentrate + water to prepare one-fifth bottle of diet snow ball syrup.